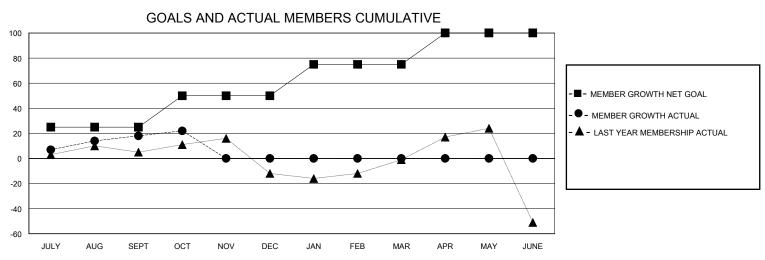

## District 21 S

GMT: LOCATION ARIZONA GMT CA

| Clubs         |               |             |               | Members               |                       |                         |                                                    |  |
|---------------|---------------|-------------|---------------|-----------------------|-----------------------|-------------------------|----------------------------------------------------|--|
|               | RESULTS FOR   | R 2023-2024 |               | RESULTS FOR 2023-2024 |                       |                         |                                                    |  |
| QUARTER       | NEW CLUB GOAL | NEW CLUBS   | DROPPED CLUBS | QUARTER MEMB          | ER GROWTH NET<br>GOAL | MEMBER GROWTH<br>ACTUAL | DROPPED<br>MEMBERS ACTUAL<br>(including transfers) |  |
| JULY/AUG/SEPT | 1             | 0           | 0             | JULY/AUG/SEPT         | 25                    | 47                      | 21                                                 |  |
| OCT/NOV/DEC   | 0             | 0           | 0             | OCT/NOV/DEC           | 25                    | 10                      | 5                                                  |  |
| JAN/FEB/MAR   | 1             | 0           | 0             | JAN/FEB/MAR           | 25                    | 0                       | 0                                                  |  |
| APR/MAY/JUNE  | 1             | 0           | 0             | APR/MAY/JUNE          | 25                    | 0                       | 0                                                  |  |

## GOALS AND ACTUAL NEW CLUBS CUMULATIVE

| DROPPED CLUBS: 0 |    | 17 CLUBS OF 48 ADDED 1 OR MORE | GENDER DISTRIBUTION             |              |     |
|------------------|----|--------------------------------|---------------------------------|--------------|-----|
|                  |    | NEW MEMBERS                    | MALE                            | 531 (50.62%) |     |
|                  |    |                                | FEMALE                          | 518 (49.38%) |     |
| DROPPED MEMBERS  |    |                                |                                 |              |     |
| DECEASED         | 6  | CLICK HERE FOR CUMULATIVE      | TOTAL FAMILY UNIT MEMBERS       |              | 261 |
| CLUB CANCELLED 0 |    | MEMBERSHIP DATA                | FAMILY MEMBERS BAYING HALE      |              | 133 |
| OTHER            | 21 |                                | FAMILY MEMBERS PAYING HALF DUES |              | 133 |
| TOTAL            | 27 |                                |                                 |              |     |