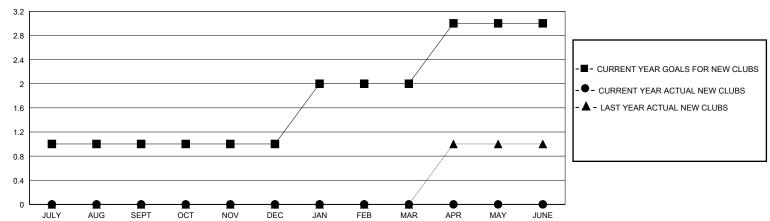

## District 21 S

GMT: LOCATION ARIZONA GMT CA

| Clubs         |               |             |               | Members               |                       |                         |                                                    |  |
|---------------|---------------|-------------|---------------|-----------------------|-----------------------|-------------------------|----------------------------------------------------|--|
|               | RESULTS FOR   | R 2023-2024 |               | RESULTS FOR 2023-2024 |                       |                         |                                                    |  |
| QUARTER       | NEW CLUB GOAL | NEW CLUBS   | DROPPED CLUBS | QUARTER MEMB          | ER GROWTH NET<br>GOAL | MEMBER GROWTH<br>ACTUAL | DROPPED<br>MEMBERS ACTUAL<br>(including transfers) |  |
| JULY/AUG/SEPT | 1             | 0           | 0             | JULY/AUG/SEPT         | 25                    | 47                      | 21                                                 |  |
| OCT/NOV/DEC   | 0             | 0           | 0             | OCT/NOV/DEC           | 25                    | 10                      | 5                                                  |  |
| JAN/FEB/MAR   | 1             | 0           | 0             | JAN/FEB/MAR           | 25                    | 0                       | 0                                                  |  |
| APR/MAY/JUNE  | 1             | 0           | 0             | APR/MAY/JUNE          | 25                    | 0                       | 0                                                  |  |

## GOALS AND ACTUAL NEW CLUBS CUMULATIVE

| DROPPED CLUBS: 0 |    | 17 CLUBS OF 48 ADDED 1 OR MORE | GENDER DISTRIBUTION             |              |     |
|------------------|----|--------------------------------|---------------------------------|--------------|-----|
|                  |    | NEW MEMBERS                    | MALE                            | 531 (50.62%) |     |
|                  |    |                                | FEMALE                          | 518 (49.38%) |     |
| DROPPED MEMBERS  |    |                                |                                 |              |     |
| DECEASED         | 6  | CLICK HERE FOR CUMULATIVE      | TOTAL FAMILY UNIT MEMBERS       |              | 261 |
| CLUB CANCELLED 0 |    | MEMBERSHIP DATA                | FAMILY MEMBERS BAYING HALE      |              | 133 |
| OTHER            | 21 |                                | FAMILY MEMBERS PAYING HALF DUES |              | 133 |
| TOTAL            | 27 |                                |                                 |              |     |